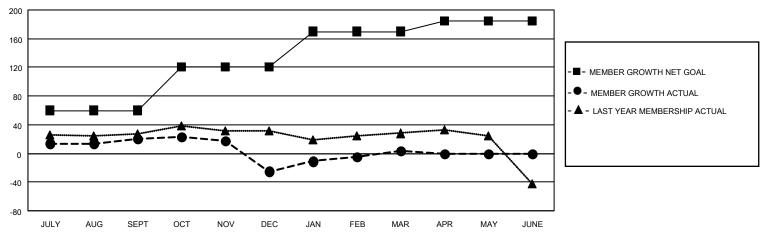

## District 201N5

| Clubs                 |               |           |               | Members               |                        |                         |                                                    |
|-----------------------|---------------|-----------|---------------|-----------------------|------------------------|-------------------------|----------------------------------------------------|
| RESULTS FOR 2021-2022 |               |           |               | RESULTS FOR 2021-2022 |                        |                         |                                                    |
| QUARTER               | NEW CLUB GOAL | NEW CLUBS | DROPPED CLUBS | QUARTER MEME          | BER GROWTH NET<br>GOAL | MEMBER GROWTH<br>ACTUAL | DROPPED<br>MEMBERS ACTUAL<br>(including transfers) |
| JULY/AUG/SEPT         | 0             | 0         | 4             | JULY/AUG/SEPT         | 60                     | 37                      | 12                                                 |
| OCT/NOV/DEC           | 0             | 0         | 0             | OCT/NOV/DEC           | 60                     | 38                      | 77                                                 |
| JAN/FEB/MAR           | 1             | 0         | 2             | JAN/FEB/MAR           | 50                     | 71                      | 26                                                 |
| APR/MAY/JUNE          | 0             | 0         | 0             | APR/MAY/JUNE          | 15                     | 0                       | 0                                                  |

#### GOALS AND ACTUAL MEMBERS CUMULATIVE

| DROPPED CLUBS: 6 |     | 38 CLUBS OF 71 ADDED 1 OR<br>MORE NEW MEMBERS | GENDER DISTRIBUTION                 |              |  |
|------------------|-----|-----------------------------------------------|-------------------------------------|--------------|--|
|                  |     | MALE                                          |                                     | 955 (63.12%) |  |
|                  |     |                                               | FEMALE                              | 557 (36.81%) |  |
| DROPPED MEMBERS  |     |                                               | NON BINARY                          | 1 (0.07%)    |  |
|                  |     |                                               | PREFER NOT TO ANSWER                | 0 (0.00%)    |  |
| DECEASED         | 6   |                                               |                                     |              |  |
| CLUB CANCELLED   | 0   | CLICK HERE FOR CUMULATIVE                     | TOTAL FAMILY UNIT MEMBERS 223       |              |  |
| OTHER            | 109 | MEMBERSHIP DATA                               |                                     |              |  |
| TOTAL            | 115 |                                               | FAMILY MEMBERS PAYING HALF DUES 119 |              |  |
|                  |     |                                               |                                     |              |  |